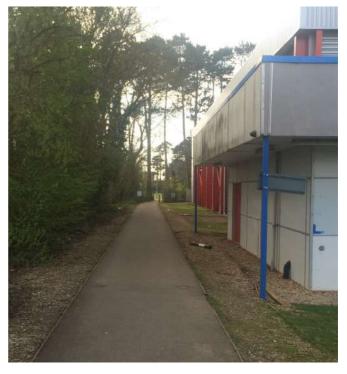

Go through the gate into the university grounds, and follow the path round the edge of the field.

At the far side of the field, there is a building known as The Pavilion. Turn right just after this building.