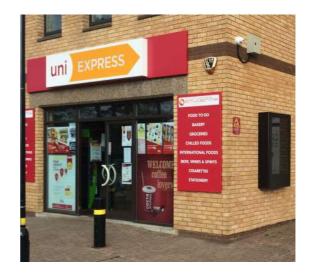

That will lead to a road onto the university's Park Campus. Follow the road to the left.

On the left, you will pass the Uni Express shop.

Keep going, past the bus stops, then follow the road to the right.