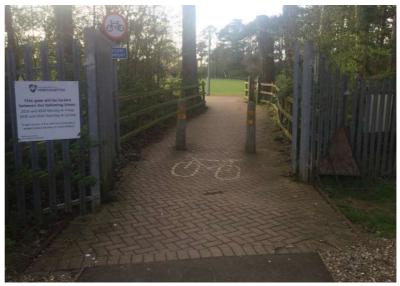

Go through the gate into the university grounds, and follow the path round the edge of the field.

At the far side of the field, there is a building known as The Pavilion. Turn right just after this building.